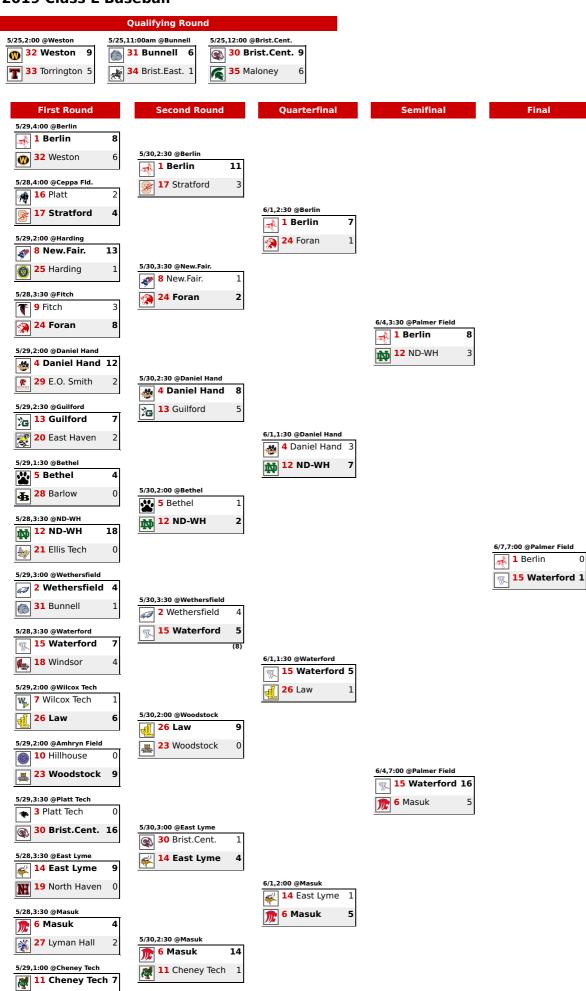

## **CIAC TOURNAMENT BRACKET**

## CIAC ciacsports.com

## 2019 Class L Baseball

22 Kaynor Tech

## 2019 Class L Baseball Rankings

| SCHOOL/TOWN  | RATING | PCT  | WON | LOST | TIED | TIEBREAKER   |  |
|--------------|--------|------|-----|------|------|--------------|--|
| Berlin       | 1      | .900 | 18  | 2    | 0    |              |  |
| Wethersfield | 2      | .800 | 16  | 4    | 0    | By Lot       |  |
| Platt Tech   | 3      | .800 | 16  | 4    | 0    |              |  |
| Daniel Hand  | 4      | .750 | 15  | 5    | 0    |              |  |
| Bethel       | 5      | .700 | 14  | 6    | 0    | By Lot       |  |
| Masuk        | 6      | .700 | 14  | 6    | 0    | By Lot       |  |
| Wilcox Tech  | 7      | .700 | 14  | 6    | 0    |              |  |
| New.Fair.    | 8      | .650 | 13  | 7    | 0    | By Lot       |  |
| Fitch        | 9      | .650 | 13  | 7    | 0    | By Lot       |  |
| Hillhouse    | 10     | .650 | 13  | 7    | 0    |              |  |
| Cheney Tech  | 11     | .600 | 12  | 8    | 0    | By Lot       |  |
| ND-WH        | 12     | .600 | 12  | 8    | 0    | By Lot       |  |
| Guilford     | 13     | .600 | 12  | 8    | 0    | Head-to-Head |  |
| East Lyme    | 14     | .600 | 12  | 8    | 0    | By Lot       |  |
| Waterford    | 15     | .600 | 12  | 8    | 0    | By Lot       |  |
| Platt        | 16     | .600 | 12  | 8    | 0    | By Lot       |  |
| Stratford    | 17     | .600 | 12  | 8    | 0    |              |  |
| Windsor      | 18     | .550 | 11  | 9    | 0    | By Lot       |  |
| North Haven  | 19     | .550 | 11  | 9    | 0    | Head-to-Head |  |
| East Haven   | 20     | .550 | 11  | 9    | 0    | By Lot       |  |
| Ellis Tech   | 21     | .550 | 11  | 9    | 0    |              |  |
| Kaynor Tech  | 22     | .500 | 10  | 10   | 0    | By Lot       |  |
| Woodstock    | 23     | .500 | 10  | 10   | 0    | By Lot       |  |
| Foran        | 24     | .500 | 10  | 10   | 0    | Head-to-Head |  |
| Harding      | 25     | .500 | 10  | 10   | 0    |              |  |
| Law          | 26     | .450 | 9   | 11   | 0    | By Lot       |  |
| Lyman Hall   | 27     | .450 | 9   | 11   | 0    | By Lot       |  |
| Barlow       | 28     | .450 | 9   | 11   | 0    | By Lot       |  |
| E.O. Smith   | 29     | .450 | 9   | 11   | 0    |              |  |
| Brist.Cent.  | 30     | .400 | 8   | 12   | 0    | By Lot       |  |
| Bunnell      | 31     | .400 | 8   | 12   | 0    | Head-to-Head |  |
| Weston       | 32     | .400 | 8   | 12   | 0    | By Lot       |  |
| Torrington   | 33     | .400 | 8   | 12   | 0    | By Lot       |  |
| Brist.East.  | 34     | .400 | 8   | 12   | 0    | By Lot       |  |
| Maloney      | 35     | .400 | 8   | 12   | 0    |              |  |